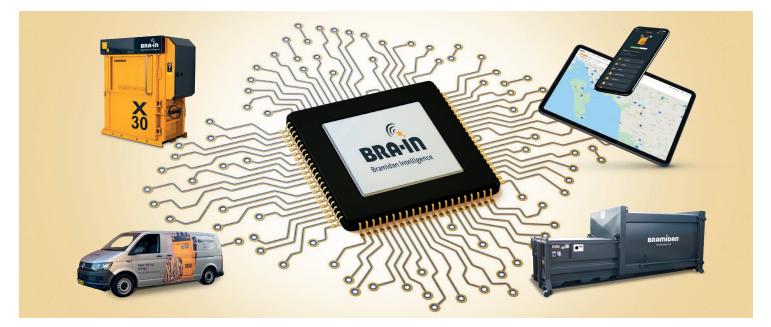

## What is BRA-IN, Bramidan Intelligence?

In our business BRA-IN is short for Bramidan Intelligence, and a collective name for our special developed IOT system. This links all connected compaction equipment with IT systems, providing you with a 360 degree view of your equipment minimizing direct and indirect waste handling costs over time.