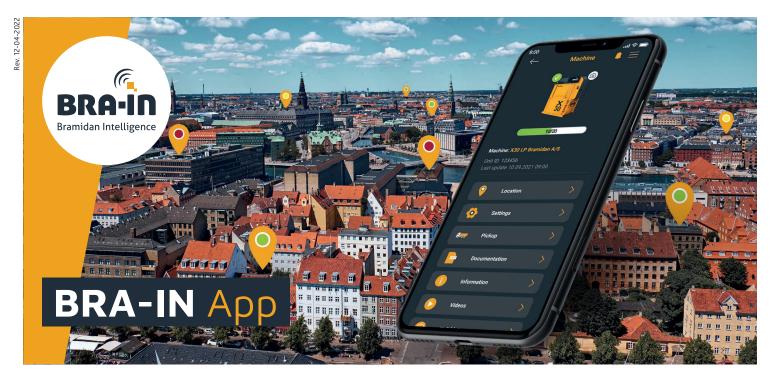

# Unleash the full potential of your machine

Relevant information and access to services directly from your phone through our BRA-IN App. When your machines are registered, you will be able to see manuals, instruction videos, output data, order pick-up or get relevant push notifications.

## Highlights

- Get notifications about your machine, output, and machine errors.
- Real-time fill levels of your compactors.
- Order pick-up directly from the app.
- Easy access to manuals and instruction videos.
- Driving directions to the location of your equipment.
- Check historical data.
- Change contact details of waste collector.

## Details

Get relevant information about your machines on your phone. Android and iOS compatible.

Order pick-up on a specific date or "as soon as possible".

Live data from your machine. You can compare historical data and see the current fill level of your compactor and find the location of the machine.