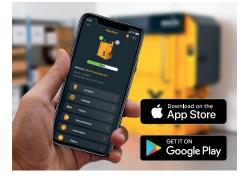

#### Limited access

- > Install app
- Scan QR-code directly from your machine
- Get access to manuals and instruction videos

Download the **BRA-IN App** by using the QR-code below

## Download

4

1000+

Downloads

About this app

All you need to work with a Bramidan Machine

Search for "BRA-IN" in App Store or Google Play.

**BRA-IN** 