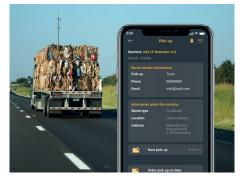

## Highlights

- Get notifications about your machine, output, and machine errors.
- Real-time fill levels of your compactors.
- Order pick-up directly from the app.
- Easy access to manuals and instruction videos.
- Driving directions to the location of your equipment.
- Check historical data.
- Change contact details of waste collector.

## Details

Get relevant information about your machines on your phone. Android and iOS compatible.

Order pick-up on a specific date or "as soon as possible".

Live data from your machine. You can compare historical data and see the current fill level of your compactor and find the location of the machine.