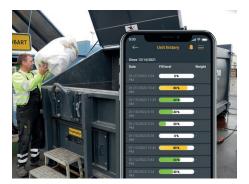

## Highlights

- Get notifications about your machine, output, and machine errors.
- Real-time fill levels of your compactors.
- Order pick-up directly from the app.
- Easy access to manuals and instruction videos.
- Driving directions to the location of your equipment.
- Check historical data.
- Change contact details of waste collector.

## Details

Get relevant information about your machines on your phone. Android and iOS compatible.

Order pick-up on a specific date or "as soon as possible".

Live data from your machine. You can compare historical data and see the current fill level of your compactor and find the location of the machine.