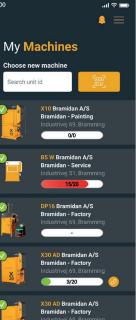

RA-IN App** Get started – easy and quickly

## Get started

You have 2 possibilities of accessing data:

#### Full access

Invitation from administrator

- Choose password
- Install app
- > Log in
- Full access to your machines

#### Limited access

- > Install app
- Scan QR-code directly from your machine
- Get access to manuals and instruction videos

Download the **BRA-IN App** by using the QR-code below



## Download

4

1000+

Downloads

About this app

All you need to work with a Bramidan Machine

Search for "BRA-IN" in App Store or Google Play.

**BRA-IN** 

BEGI 3 C

Iterator IT

Q

:

 $\rightarrow$ 

### Access

Log in or scan QR-code (active SIM card and subscription is necessary to get access to all app functionalities).

## My machines

Follow the status of your machines.







## What is BRA-IN, Bramidan Intelligence?

In our business BRA-IN is short for Bramidan Intelligence, and a collective name for our special developed IOT system. This links all connected compaction equipment with IT systems, providing you with a 360 degree view of your equipment minimizing direct and indirect waste handling costs over time.